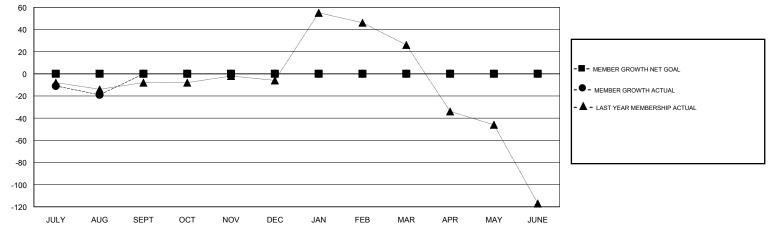

## MAHESH CHITNIS LOCATION NEW YORK GMT CA GMT: Clubs Members RESULTS FOR 2018-2019 RESULTS FOR 2018-2019 NEW CLUB GOAL NEW CLUBS DROPPED CLUBS MEMBER GROWTH NET MEMBER GROWTH DROPPED QUARTER QUARTER GOAL ACTUAL MEMBERS ACTUAL (including transfers) 0 0 2 0 8 27 JULY/AUG/SEPT JULY/AUG/SEPT 0 0 0 0 0 0 OCT/NOV/DEC OCT/NOV/DEC 0 0 0 0 0 0 JAN/FEB/MAR JAN/FEB/MAR 0 0 0 0 0 0 APR/MAY/JUNE APR/MAY/JUNE GOALS AND ACTUAL NEW CLUBS CUMULATIVE 2 1.6 CURRENT YEAR GOALS FOR NEW CLUBS 1.2 CURRENT YEAR ACTUAL NEW CLUBS - LAST YEAR ACTUAL NEW CLUBS 0.8

GOALS AND ACTUAL MEMBERS CUMULATIVE

| DROPPED CLUBS: 2 |    | 5 CLUBS OF 37 ADDED 1 OR MORE<br>NEW MEMBERS | <u>GENDER DISTRIB</u><br>MALE<br>FEMALE | <u>UTION</u><br>595 (63.37%)<br>344 (36.63%) |     |
|------------------|----|----------------------------------------------|-----------------------------------------|----------------------------------------------|-----|
| DROPPED MEMBERS  |    |                                              | Women Percentage Fis                    | cal Year Goal: 0%                            |     |
| DECEASED         | 1  | CLICK HERE FOR CUMULATIVE<br>MEMBERSHIP DATA | TOTAL FAMILY UNIT MEMBERS               |                                              | 171 |
| CLUB CANCELLED   | 9  |                                              | FAMILY MEMBERS PAYING HALF E            |                                              | 88  |
| OTHER            | 17 |                                              |                                         |                                              | 00  |
| TOTAL            | 27 |                                              |                                         |                                              |     |